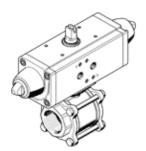

## Ball valve drive unit VZPR-BPS-22-R212R

Part number: 550346

Comprising pneumatic DAPS semi-rotary drive, combined with a 2/2- way VAPB ball valve in stainless steel version.