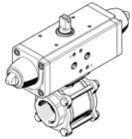

## Ball valve drive unit VZPR-BPS-22-R2R Part number: 550345

Comprising pneumatic DAPS semi-rotary drive, combined with a 2/2-way VAPB ball valve in stainless steel version.