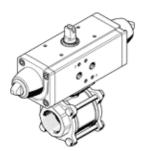

## Ball valve drive unit VZPR-BPS-22-R112R

Part number: 550344

Comprising pneumatic DAPS semi-rotary drive, combined with a 2/2- way VAPB ball valve in stainless steel version.