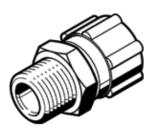

## quick connector CK-1/2-PK-9 Part number: 546069

Male thread with sealing ring, metal version.

## **Data sheet**

| Feature                                 | Value                                                                       |
|-----------------------------------------|-----------------------------------------------------------------------------|
| Nominal size                            | 9 mm                                                                        |
| Type of seal on screw-in stud           | Sealing ring                                                                |
| Assembly position                       | Any                                                                         |
| Note on operating and pilot medium      | Lubricated operation possible (subsequently required for further operation) |
| Corrosion resistance classification CRC | 2 - Moderate corrosion stress                                               |
| PWIS conformity                         | VDMA24364-B1/B2-L                                                           |
| Pneumatic connection, port 1            | Male thread G1/2                                                            |
| Pneumatic connection, port 2            | for barbed connector internal diameter 9 mm with nut                        |
| Material housing                        | Aluminium                                                                   |
|                                         | Anodised                                                                    |