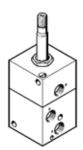

## solenoid valve MFHB-3-1/4-B Part number: 546058 Product to be discontinued

Type to be discontinued. Available until 2018. See Support Portal for alternative products.