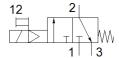

## **Data sheet**

| Feature                                 | Value                         |
|-----------------------------------------|-------------------------------|
| Valve function                          | 3/2 closed, monostable        |
| Type of actuation                       | electrical                    |
| Standard nominal flow rate              | 600 l/min                     |
| Operating pressure                      | 2 8 bar                       |
| Design structure                        | Poppet seat                   |
| Type of reset                           | mechanical spring             |
| Protection class                        | IP65                          |
| Nominal size                            | 7 mm                          |
| Assembly position                       | Any                           |
| Manual override                         | detenting                     |
| Switching time off                      | 23 ms                         |
| Switching time on                       | 12 ms                         |
| Corrosion resistance classification CRC | 2 - Moderate corrosion stress |
| Medium temperature                      | -10 60 °C                     |
| Ambient temperature                     | -5 40 °C                      |
| Product weight                          | 555 g                         |
| Pilot exhaust port 84                   | M5                            |
| Pneumatic connection, port 1            | G1/4                          |
| Pneumatic connection, port 2            | G1/4                          |
| Pneumatic connection, port 3            | G1/4                          |
| Materials information for seals         | NBR                           |
| Materials information, housing          | Aluminium                     |
|                                         | Anodised                      |