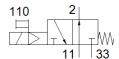

## **Data sheet**

| Feature                                 | Value                         |
|-----------------------------------------|-------------------------------|
| Valve function                          | 3/2 open, monostable          |
| Type of actuation                       | electrical                    |
| Standard nominal flow rate              | 600 l/min                     |
| Operating pressure                      | 2 8 bar                       |
| Design structure                        | Poppet seat                   |
| Type of reset                           | mechanical spring             |
| Protection class                        | IP65                          |
| Nominal size                            | 7 mm                          |
| Assembly position                       | Any                           |
| Manual override                         | detenting                     |
| Switching time off                      | 21 ms                         |
| Switching time on                       | 18 ms                         |
| Corrosion resistance classification CRC | 2 - Moderate corrosion stress |
| Medium temperature                      | -10 60 °C                     |
| Ambient temperature                     | -5 40 °C                      |
| Product weight                          | 565 g                         |
| Pilot exhaust port 84                   | M5                            |
| Pneumatic connection, port 1            | G1/4                          |
| Pneumatic connection, port 2            | G1/4                          |
| Pneumatic connection, port 3            | G1/4                          |
| Materials information for seals         | NBR                           |
| Materials information, housing          | Aluminium                     |
|                                         | Anodised                      |