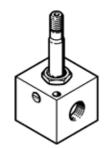

## solenoid valve

MOFHB-3-1/8
Part number: 546050
Product to be discontinued

Type to be discontinued. Available until 2018. See Support Portal for alternative products.