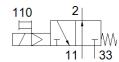

## **Data sheet**

| Feature                                 | Value                         |
|-----------------------------------------|-------------------------------|
| Valve function                          | 3/2 open, monostable          |
| Type of actuation                       | electrical                    |
| Standard nominal flow rate              | 90 l/min                      |
| Operating pressure                      | 0 8 bar                       |
| Design structure                        | Poppet seat                   |
| Type of reset                           | mechanical spring             |
| Protection class                        | IP65                          |
| Nominal size                            | 1.3 mm                        |
| Assembly position                       | Any                           |
| Manual override                         | detenting                     |
| Switching time off                      | 14 ms                         |
| Switching time on                       | 10 ms                         |
| Corrosion resistance classification CRC | 2 - Moderate corrosion stress |
| Medium temperature                      | -10 60 °C                     |
| Ambient temperature                     | -5 40 °C                      |
| Product weight                          | 60 g                          |
| Pilot exhaust port 84                   | M5                            |
| Pneumatic connection, port 1            | G1/8                          |
| Pneumatic connection, port 2            | G1/8                          |
| Pneumatic connection, port 3            | G1/8                          |
| Materials information for seals         | NBR                           |
| Materials information, housing          | Aluminium                     |
|                                         | Anodised                      |