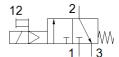

## **Data sheet**

| Feature                                 | Value                         |
|-----------------------------------------|-------------------------------|
| Valve function                          | 3/2 closed, monostable        |
| Type of actuation                       | electrical                    |
| Standard nominal flow rate              | 90 l/min                      |
| Operating pressure                      | 0 8 bar                       |
| Design structure                        | Poppet seat                   |
| Type of reset                           | mechanical spring             |
| Protection class                        | IP65                          |
| Nominal size                            | 1.3 mm                        |
| Assembly position                       | Any                           |
| Manual override                         | detenting                     |
| Switching time off                      | 14 ms                         |
| Switching time on                       | 10 ms                         |
| Corrosion resistance classification CRC | 2 - Moderate corrosion stress |
| Medium temperature                      | -10 60 °C                     |
| Ambient temperature                     | -5 40 °C                      |
| Product weight                          | 60 g                          |
| Pilot exhaust port 84                   | M5                            |
| Pneumatic connection, port 1            | G1/8                          |
| Pneumatic connection, port 2            | G1/8                          |
| Materials information for seals         | NBR                           |
| Materials information, housing          | Aluminium                     |
|                                         | Anodised                      |