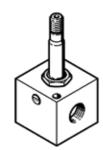

## solenoid valve MFHB-3-1/8 Part number: 546049 Product to be discontinued

Type to be discontinued. Available until 2018. See Support Portal for alternative products.