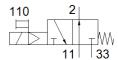

## **Data sheet**

| Feature                                 | Value                         |
|-----------------------------------------|-------------------------------|
| Valve function                          | 3/2 open, monostable          |
| Type of actuation                       | electrical                    |
| Standard nominal flow rate              | 5,170 l/min                   |
| Operating pressure                      | 1 8 bar                       |
| Design structure                        | Poppet seat                   |
| Type of reset                           | mechanical spring             |
| Protection class                        | IP65                          |
| Nominal size                            | 17 mm                         |
| Assembly position                       | Any                           |
| Manual override                         | detenting                     |
| Switching time off                      | 100 ms                        |
| Switching time on                       | 70 ms                         |
| Corrosion resistance classification CRC | 2 - Moderate corrosion stress |
| Medium temperature                      | -10 60 °C                     |
| Ambient temperature                     | -5 40 °C                      |
| Product weight                          | 830 g                         |
| Pilot exhaust port 84                   | M5                            |
| Pneumatic connection, port 1            | G3/4                          |
| Pneumatic connection, port 2            | G3/4                          |
| Pneumatic connection, port 3            | G3/4                          |
| Materials information for seals         | NBR                           |
| Materials information, housing          | Aluminium                     |
|                                         | Anodised                      |