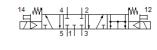

## **Data sheet**

| Feature                                 | Value                         |
|-----------------------------------------|-------------------------------|
| Valve function                          | 5/4 closed                    |
| Type of actuation                       | electrical                    |
| Standard nominal flow rate              | 600 l/min                     |
| Operating pressure                      | 2 8 bar                       |
| Design structure                        | Poppet seat                   |
| Type of reset                           | mechanical spring             |
| Protection class                        | IP65                          |
| Nominal size                            | 6.5 mm                        |
| Assembly position                       | Any                           |
| Manual override                         | detenting                     |
| Switching time off                      | 23 ms                         |
| Switching time on                       | 16 ms                         |
| Corrosion resistance classification CRC | 2 - Moderate corrosion stress |
| Medium temperature                      | -10 60 °C                     |
| Ambient temperature                     | -5 40 °C                      |
| Product weight                          | 1,780 g                       |
| Pilot exhaust port 84                   | M5                            |
| Pneumatic connection, port 1            | G1/4                          |
| Pneumatic connection, port 2            | G1/4                          |
| Pneumatic connection, port 3            | G1/4                          |
| Pneumatic connection, port 4            | G1/4                          |
| Pneumatic connection, port 5            | G1/4                          |
| Materials information for seals         | NBR                           |
| Materials information, housing          | Aluminium                     |
|                                         | Anodised                      |