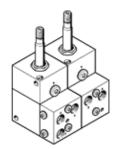

## solenoid valve MFHB-5/4-1/4 Part number: 546042 Product to be discontinued

Type to be discontinued. Available until 2018. See Support Portal for alternative products.