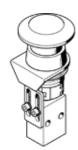

## mushroom actuator P-3-M5-GR Part number: 546040

**FESTO** 

This type is suitable for vacuum.