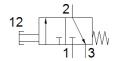

## **Data sheet**

| Feature                                 | Value                                                            |
|-----------------------------------------|------------------------------------------------------------------|
| Valve function                          | 3/2 closed, monostable                                           |
| Standard nominal flow rate              | 80 l/min                                                         |
| Operating pressure                      | -0.95 8 bar                                                      |
| Design structure                        | Piston seat                                                      |
| Type of reset                           | mechanical spring                                                |
| Nominal size                            | 2 mm                                                             |
| Type of piloting                        | direct                                                           |
| Operating medium                        | Compressed air in accordance with ISO8573-1:2010 [7:-:-]         |
| Note on operating and pilot medium      | Lubricated operation possible (subsequently required for further |
|                                         | operation)                                                       |
| Corrosion resistance classification CRC | 1 - Low corrosion stress                                         |
| Medium temperature                      | -10 60 °C                                                        |
| Ambient temperature                     | -10 60 °C                                                        |
| Actuating force                         | 14 N                                                             |
| Product weight                          | 28 g                                                             |
| Mounting type                           | with through hole                                                |
| Pneumatic connection, port 1            | M5                                                               |
| Pneumatic connection, port 2            | M5                                                               |
| Material seals                          | NBR                                                              |
| Material housing                        | Aluminium                                                        |
|                                         | Anodised                                                         |