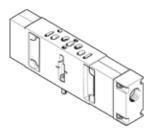

## vertical pressure supply plate VABF-S3-2-P1A3-G18 Part number: 544435

For valve terminal VDMA-01/02, standard port pattern to 15407-1, for mounting between manifold sub-base and valve.