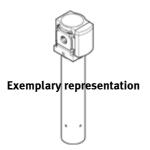

## membrane air dryer MS6N-LDM1

Part number: 543639

## With NPT thread

Caution: In order to assure long-term trouble-free operation of the device, operating air must be pre-filtered with a 0.01 µm micro-filter (remaining particles < 0.1 µm, residual oil content < 0.1 mg per cubic metre)!

## **Data sheet**

Overall data sheet – Individual values depend upon your configuration.

| Feature                                 | Value                                                    |
|-----------------------------------------|----------------------------------------------------------|
| Size                                    | 6                                                        |
| Series                                  | MS                                                       |
| Assembly position                       | Vertical +/- 5°                                          |
| Design structure                        | Membrane dryer                                           |
| Operating pressure                      | 3 12.5 bar                                               |
| Standard nominal flow rate              | 200 400 l/min                                            |
| Authorisation                           | c UL us - Recognized (OL)                                |
| Operating medium                        | Compressed air in accordance with ISO8573-1:2010 [1:4:2] |
| Note on operating and pilot medium      | Lubricated operation not possible                        |
| Pressure dew-point reduction            | 20 K                                                     |
| Corrosion resistance classification CRC | 2 - Moderate corrosion stress                            |
| PWIS conformity                         | VDMA24364-B2-L                                           |
| Storage temperature                     | -20 60 °C                                                |
| Food-safe                               | See Supplementary material information                   |
| Air purity class at output              | Compressed air to ISO8573-1:2010 [1:3:2]                 |
| Medium temperature                      | 2 50 °C                                                  |
| Ambient temperature                     | 2 50 °C                                                  |
| Mounting type                           | Line installation                                        |
|                                         | with accessories                                         |
|                                         | Optional                                                 |
| Materials note                          | Conforms to RoHS                                         |
| Material housing                        | Aluminium die cast                                       |
| Material bowl                           | Wrought Aluminium alloy                                  |