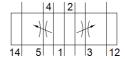

## flow control plate VABF-S3-2-F1B1-C Part number: 543603

**FESTO** 

For valve terminal VDMA-01/02, standard port pattern to 15407-1, for mounting between manifold sub-base and valve, for restricting exhaust air ports 3 and 5 on the valve.