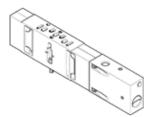

## vertical pressure shut-off plate VABF-S3-2-L1D1-C Part number: 543601

For valve terminal VDMA-01/02, standard port pattern to 15407-1, for mounting between manifold sub-base and valve, supply pressure of the terminal is blocked.

Dismantling of the valve is possible without shutting off the pressure of the terminal.