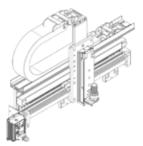

## Linear gantry DHSL-DGPL25S-SLT16 Part number: 542985

comprising rodless drive and compact mini slide, very dynamic with "soft stop". Defined interfaces to Festo's rotary and gripper range. Order as a mounting kit or completely assembled and installed. Please click above on symbol FAX request, to obtain a non-binding offer to fulfil your requirements.

## **Data sheet**

| Feature                                                  | Value             |
|----------------------------------------------------------|-------------------|
| Assembly                                                 | Linear gantry 1.0 |
| Effective load                                           | 0 2 kg            |
| Drive unit, Z axis                                       | SLT-16            |
| Drive system, Z axis                                     | Pneumatic         |
| Stroke, Z axis                                           | 0 150 mm          |
| Repetition accuracy in the end position, Z axis          | ± 0,02 mm         |
| Repetition accuracy in the intermediate position, Z axis | ± 0,02 mm         |
| Drive unit, Y axis                                       | DGPL-25-SPC11     |
| Drive system, Y axis                                     | Servopneumatic    |
| Intermediate position, Y axis                            | x2                |
| Stroke, Y axis                                           | 0 1,600 mm        |
| Repetition accuracy in the end position, Y axis          | ± 0,02 mm         |
| Repetition accuracy in the intermediate position, Y axis | ± 1 mm            |