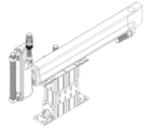

## Pick&Place DHSP-HMP16-HMPL20

Part number: 542976

comprising modular and light handling axis, precise and dynamic. Defined interfaces to Festo's rotary and gripper range. Order as a mounting kit or completely assembled and installed.

## **Data sheet**

| Feature                                                  | Value          |
|----------------------------------------------------------|----------------|
| Assembly                                                 | Pick&Place 2.0 |
| Effective load                                           | 0 4 kg         |
| Drive unit, Z axis                                       | HMPL-20        |
| Drive system, Z axis                                     | Pneumatic      |
| Intermediate position, Z axis                            | x1             |
| Stroke, Z axis                                           | 0 200 mm       |
| Repetition accuracy in the end position, Z axis          | ± 0,02 mm      |
| Repetition accuracy in the intermediate position, Z axis | ± 0,02 mm      |
| Drive unit, Y axis                                       | HMP-16         |
| Drive system, Y axis                                     | Pneumatic      |
| Intermediate position, Y axis                            | x1             |
| Stroke, Y axis                                           | 0 320 mm       |
| Repetition accuracy in the end position, Y axis          | ± 0,02 mm      |
| Repetition accuracy in the intermediate position, Y axis | ± 0,02 mm      |