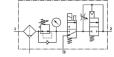

## Service unit combination MSB4-1/4:J1D7A1-WP Part number: 542627

Consisting of filter/regulator, electrical on-off valve, pneumatic softstart valve, wall mounting plate Maximum output pressure 9 bar, 40  $\mu m$ filter, with pressure gauge, lockable regulator head, plastic bowl with plastic basket guard, manual condensate drain, flow direction from left to right.