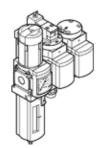

## Service unit combination MSB4-1/4:J1D7A1-WP Part number: 542627

Consisting of filter/regulator, electrical on-off valve, pneumatic softstart valve, wall mounting plate Maximum output pressure 9 bar, 40  $\mu m$ filter, with pressure gauge, lockable regulator head, plastic bowl with plastic basket guard, manual condensate drain, flow direction from left to right.