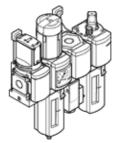

## Service unit combination MSB6-1/2:C3J4F3M1-WP Part number: 542289

Comprising manual on-off valve, filter regulator, branching module with pressure switch without display, lubricator, wall mounting plate. Maximum output pressure 12 bar, 5 µm filter, with pressure gauge, lockable regulator head, plastic bowl with plastic bowl guard, fully automatic condensate drain, flow direction from left to right.

## **Data sheet**

| Feature                                 | Value                                                            |
|-----------------------------------------|------------------------------------------------------------------|
| Size                                    | 6                                                                |
| Series                                  | MS                                                               |
| Actuator lock                           | Rotary knob with lock                                            |
|                                         | with accessories, lockable                                       |
| Assembly position                       | Vertical +/- 5°                                                  |
| Grade of filtration                     | 5 μm                                                             |
| Condensate drain                        | fully automatic                                                  |
| Design structure                        | Branching module                                                 |
|                                         | On/off valve                                                     |
|                                         | Filter regulator with pressure gauge                             |
|                                         | Standard oil-mist lubricator                                     |
| Controller function                     | Output pressure constant                                         |
|                                         | with initial pressure compensation                               |
|                                         | with secondary exhaust                                           |
|                                         | with return flow                                                 |
| Bowl guard                              | Plastic guard                                                    |
| Pressure gauge                          | with pressure gauge                                              |
| Operating pressure                      | 2 12 bar                                                         |
| Pressure control range                  | 1 12 bar                                                         |
| Standard nominal flow rate              | 3,200 l/min                                                      |
| Operating medium                        | Compressed air in accordance with ISO8573-1:2010 [7:4:4]         |
|                                         | Inert gases                                                      |
| Note on operating and pilot medium      | Lubricated operation possible (subsequently required for further |
|                                         | operation)                                                       |
| Corrosion resistance classification CRC | 2                                                                |
| Storage temperature                     | -10 60 °C                                                        |
| Air purity class at output              | Compressed air in accordance with ISO8573-1:2010 [6:4:-]         |
| Medium temperature                      | 5 60 °C                                                          |
| Ambient temperature                     | 5 60 °C                                                          |
| Product weight                          | 2,550 g                                                          |
| Mounting type                           | with accessories                                                 |
| Pneumatic connection, port 1            | G1/2                                                             |
| Pneumatic connection, port 2            | G1/2                                                             |
| Pneumatic connection, port 3            | G1/2                                                             |
| Materials information, housing          | Aluminium die cast                                               |
| Materials information for bowl          | PC                                                               |