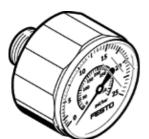

## pressure gauge MA-27-25-R1/8 Part number: 541734

**FESTO** 

With display unit in bar and psi.

## **Data sheet**

| Feature                            | Value                       |
|------------------------------------|-----------------------------|
| Indicating range [bar]             | 0 25 bar                    |
| Display range                      | 0 362.5 psi                 |
| Nominal size of pressure gauge     | 27                          |
| Design structure                   | Bourdon-tube pressure gauge |
| Mounting type                      | Line installation           |
| Operating medium                   | Inert gases                 |
|                                    | Neutral fluids              |
| Operating pressure MPa             | 0 2.5 MPa                   |
| Operating pressure                 | 0 25 bar                    |
|                                    | 0 362.5 psi                 |
| Alternating load factor            | 0.66                        |
| Measurement accuracy class         | 4                           |
| Protection class                   | IP43                        |
| Medium temperature                 | 0 60 °C                     |
| Ambient temperature                | 0 60 °C                     |
| PWIS conformity                    | VDMA24364-B1/B2-L           |
| Materials note                     | Conforms to RoHS            |
| Position of connection             | Rear side central           |
| Pneumatic connection               | R1/8                        |
| Materials in contact with media    | PA-reinforced               |
| Material of threaded plug          | PA-reinforced               |
| Material housing                   | PA                          |
| Material screen                    | PS                          |
| Housing colour                     | Black                       |
| Product weight                     | 8 g                         |
| Note on operating and pilot medium | No acetylene                |
|                                    | No oxygen                   |
| Scale                              | Double scale                |
|                                    | Bar (external)              |
|                                    | psi (inner)                 |