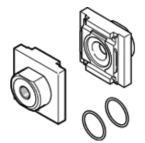

## Sub-base-SET MS6-AGB-EX Part number: 541538

of the MS series, with G-thread, explosion-proof design.

## **Data sheet**

| Feature                                 | Value                         |
|-----------------------------------------|-------------------------------|
| Size                                    | 6                             |
| Series                                  | MS                            |
| Corrosion resistance classification CRC | 2 - Moderate corrosion stress |
| PWIS conformity                         | VDMA24364-B1/B2-L             |
| Medium temperature                      | -10 60 °C                     |
| Product weight                          | 300 g                         |
| Pneumatic connection, port 1            | G1/4                          |
| Pneumatic connection, port 2            | G1/4                          |
| Materials note                          | Conforms to RoHS              |
| Material of connecting plate            | Aluminium die cast            |
| Material seals                          | NBR                           |
| Material screws                         | Steel                         |