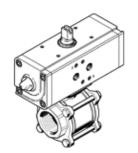

## Ball valve with drive unit VZPR-BPD-22-R212R Part number: 540878

**FESTO** 

Comprising pneumatic DAPS semi-rotary drive, combined with a 2/2- way VAPB ball valve in stainless steel version.