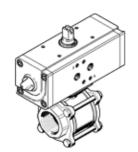

## Ball valve with drive unit VZPR-BPDH-22-R112R Part number: 540877

**FESTO** 

Comprising pneumatic DAPS semi-rotary drive, combined with a 2/2- way VAPB ball valve in stainless steel version.