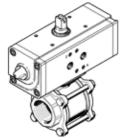

## Ball valve with drive unit VZPR-BPDH-22-R114R Part number: 540876

Comprising pneumatic DAPS semi-rotary drive, combined with a 2/2-way VAPB ball valve in stainless steel version.