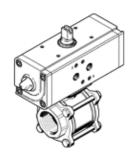

## Ball valve with drive unit VZPR-BPDH-22-R34R Part number: 540875

**FESTO** 

Comprising pneumatic DAPS semi-rotary drive, combined with a 2/2- way VAPB ball valve in stainless steel version.