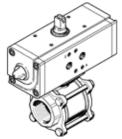

## Ball valve with drive unit VZPR-BPD-22-R2R Part number: 540533

Comprising pneumatic DAPS semi-rotary drive, combined with a 2/2-way VAPB ball valve in stainless steel version.