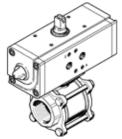

## Ball valve with drive unit VZPR-BPD-22-R1R Part number: 540530

Comprising pneumatic DAPS semi-rotary drive, combined with a 2/2-way VAPB ball valve in stainless steel version.