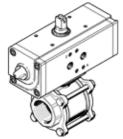

## Ball valve with drive unit VZPR-BPD-22-R12R Part number: 540528

Comprising pneumatic DAPS semi-rotary drive, combined with a 2/2-way VAPB ball valve in stainless steel version.

## **Data sheet**

| Feature                                 | Value                           |
|-----------------------------------------|---------------------------------|
| Design structure                        | 2-way ball valve                |
|                                         | Swivel drive                    |
| Type of actuation                       | electrical                      |
|                                         | pneumatic                       |
| Assembly position                       | Any                             |
| Mounting type                           | СКОМО                           |
|                                         | with internal (female) thread   |
| Process valve connection                | Rp1/2                           |
| Switching position indicator            | Knob direction = Flow direction |
| Nominal diameter DN                     | 16                              |
| Operating pressure, ball valve drive    | 1 8.4 bar                       |
| Nominal pressure of process valve       | 63                              |
| Medium temperature                      | -20 150 °C                      |
| Ambient temperature                     | -20 80 °C                       |
| Materials note                          | Contains PWIS substances        |
| Food-industry approval                  | No                              |
| Product weight                          | 1,700 g                         |
| Corrosion resistance classification CRC | 3                               |