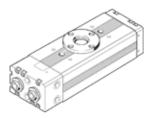

## Semi-rotary drive DRQD-20-180-PPVJ-A-AR-FW Part number: 540461

for position sensing, with adjustable end position cushioning and play compensating gearing. supply port, right.

## Data sheet

| Feature                                 | Value                            |  |
|-----------------------------------------|----------------------------------|--|
| Size                                    | 20                               |  |
| Rotation angle adjustment range         | -20 6 deg                        |  |
| Swivel angle                            | 0 180 deg                        |  |
| Cushioning                              | Pneumatic cushioning, adjustable |  |
| Assembly position                       | Any                              |  |
| Design structure                        | Rack and pinion                  |  |
| Position detection                      | For proximity sensor             |  |
| Operating pressure                      | 1 10 bar                         |  |
| Max. swivel frequency at 6 bar          | 2.2 Hz                           |  |
| Mode of operation                       | double-acting                    |  |
| Operating medium                        | Filtered compressed air          |  |
| Corrosion resistance classification CRC | 1                                |  |
| Ambient temperature                     | -10 60 °C                        |  |
| Torque at 6 bar                         | 3.1 Nm                           |  |
| Permissible mass moment of inertia      | 0.001 kgm2                       |  |
| Mounting type                           | with through hole                |  |
|                                         | with internal (female) thread    |  |
|                                         | Optional                         |  |
| Pneumatic connection                    | M5                               |  |
| Materials note                          | Free of copper and PTFE          |  |
| Materials information for drive shaft   | Heat-treatment steel             |  |
| Materials information for cover         | Aluminium                        |  |
| Materials information for seals         | NBR                              |  |
|                                         | TPE-U(PU)                        |  |
| Materials information, housing          | Aluminium                        |  |