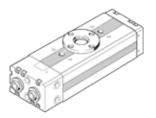

## Semi-rotary drive DRQD-16-180-PPVJ-A-AR-FW Part number: 540457

for position sensing, with adjustable end position cushioning and play compensating gearing. supply port, right.

## Data sheet

| Feature                                 | Value                            |  |
|-----------------------------------------|----------------------------------|--|
| Size                                    | 16                               |  |
| Rotation angle adjustment range         | -20 6 deg                        |  |
| Swivel angle                            | 0 180 deg                        |  |
| Cushioning                              | Pneumatic cushioning, adjustable |  |
| Assembly position                       | Any                              |  |
| Design structure                        | Rack and pinion                  |  |
| Position detection                      | For proximity sensor             |  |
| Operating pressure                      | 1 10 bar                         |  |
| Max. swivel frequency at 6 bar          | 3 Hz                             |  |
| Mode of operation                       | double-acting                    |  |
| Operating medium                        | Filtered compressed air          |  |
| Corrosion resistance classification CRC | 1                                |  |
| Ambient temperature                     | -10 60 °C                        |  |
| Torque at 6 bar                         | 1.6 Nm                           |  |
| Permissible mass moment of inertia      | 0.0005 kgm2                      |  |
| Mounting type                           | with through hole                |  |
|                                         | with internal (female) thread    |  |
|                                         | Optional                         |  |
| Pneumatic connection                    | M5                               |  |
| Materials note                          | Free of copper and PTFE          |  |
| Materials information for drive shaft   | Heat-treatment steel             |  |
| Materials information for cover         | Aluminium                        |  |
| Materials information for seals         | NBR                              |  |
|                                         | TPE-U(PU)                        |  |
| Materials information, housing          | Aluminium                        |  |