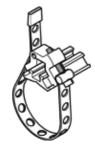

## mounting kit SMBR-8-8/100-S6 Part number: 538937

For attaching cylinder sensors with type 8 slot to round cylinders in sizes 8 through 100 mm, heat resistant to 150° C.