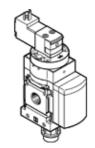

## On-off valve MS6N-EE-3/8-V230-S-Z Part number: 538776

**FESTO** 

Electrical, with silencer, direction of flow: from right to left