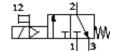

## On-off valve MS6N-EE-3/8-V230-S-Z Part number: 538776

**FESTO** 

Electrical, with silencer, direction of flow: from right to left

## **Data sheet**

| Feature                                 | Value                       |
|-----------------------------------------|-----------------------------|
| Exhaust-air function                    | not throttleable            |
| Type of actuation                       | electrical                  |
| Assembly position                       | Any                         |
| Manual override                         | detenting                   |
|                                         | Pushing                     |
| Design structure                        | Piston slide                |
| Type of reset                           | mechanical spring           |
| Type of piloting                        | direct                      |
| Pilot air supply                        | Internal                    |
| Flow direction                          | non reversible              |
| Valve function                          | 3/2 closed, single solenoid |
| Switching position indicator            | with accessories            |
| Operating pressure                      | 4 10 bar                    |
| b value                                 | 0.5                         |
| C value                                 | 22 l/sbar                   |
| Standard nominal flow rate              | 5,500 l/min                 |
| Characteristic coil data                | 230V AC                     |
| Operating medium                        | Compressed air              |
| Corrosion resistance classification CRC | 2                           |
| Ambient temperature                     | -10 60 °C                   |
| Product weight                          | 0.816 g                     |
| Electrical connection                   | Plug                        |
|                                         | Cubic design                |
|                                         | Design C                    |
|                                         | to DIN 43650                |
| Mounting type                           | with accessories            |
|                                         | Optional                    |
|                                         | Line installation           |
| Pneumatic connection, port 1            | NPT3/8-18                   |
| Pneumatic connection, port 2            | NPT3/8-18                   |
| Pneumatic connection, port 3            | G1/2                        |
| Materials note                          | Free of copper and PTFE     |
| Materials information for seals         | NBR                         |
| Materials information, housing          | Aluminium die cast          |