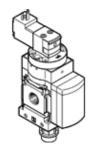

## On-off valve MS6N-EE-3/8-V110-S-Z Part number: 538774

**FESTO** 

Electrical, with silencer, direction of flow: from right to left