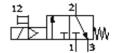

## On-off valve MS6N-EE-3/8-V110-S-Z Part number: 538774

**FESTO** 

Electrical, with silencer, direction of flow: from right to left

## **Data sheet**

| Feature                                 | Value                       |
|-----------------------------------------|-----------------------------|
| Exhaust-air function                    | not throttleable            |
| Type of actuation                       | electrical                  |
| Assembly position                       | Any                         |
| Manual override                         | detenting                   |
|                                         | Pushing                     |
| Design structure                        | Piston slide                |
| Type of reset                           | mechanical spring           |
| Type of piloting                        | direct                      |
| Pilot air supply                        | Internal                    |
| Flow direction                          | non reversible              |
| Valve function                          | 3/2 closed, single solenoid |
| Switching position indicator            | with accessories            |
| Operating pressure                      | 4 10 bar                    |
| b value                                 | 0.5                         |
| C value                                 | 22 l/sbar                   |
| Standard nominal flow rate              | 5,500 l/min                 |
| Characteristic coil data                | 110V AC                     |
| Operating medium                        | Compressed air              |
| Corrosion resistance classification CRC | 2                           |
| Ambient temperature                     | -10 60 °C                   |
| Product weight                          | 0.816 g                     |
| Electrical connection                   | Plug                        |
|                                         | Cubic design                |
|                                         | Design C                    |
|                                         | to DIN 43650                |
| Mounting type                           | with accessories            |
|                                         | Optional                    |
|                                         | Line installation           |
| Pneumatic connection, port 1            | NPT3/8-18                   |
| Pneumatic connection, port 2            | NPT3/8-18                   |
| Pneumatic connection, port 3            | G1/2                        |
| Materials note                          | Free of copper and PTFE     |
| Materials information for seals         | NBR                         |
| Materials information, housing          | Aluminium die cast          |