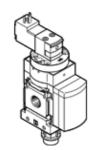

## On-off valve MS6N-EE-1/4-V230-S-Z Part number: 538770

**FESTO** 

Electrical, with silencer, direction of flow: from right to left