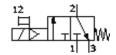

## On-off valve MS6N-EE-1/4-V230-S-Z Part number: 538770

**FESTO** 

Electrical, with silencer, direction of flow: from right to left

## **Data sheet**

| Feature                                 | Value                       |
|-----------------------------------------|-----------------------------|
| Exhaust-air function                    | not throttleable            |
| Type of actuation                       | electrical                  |
| Assembly position                       | Any                         |
| Manual override                         | detenting                   |
|                                         | Pushing                     |
| Design structure                        | Piston slide                |
| Type of reset                           | mechanical spring           |
| Type of piloting                        | direct                      |
| Pilot air supply                        | Internal                    |
| Flow direction                          | non reversible              |
| Valve function                          | 3/2 closed, single solenoid |
| Switching position indicator            | with accessories            |
| Operating pressure                      | 4 10 bar                    |
| b value                                 | 0.5                         |
| C value                                 | 11 l/sbar                   |
| Standard nominal flow rate              | 2,600 l/min                 |
| Characteristic coil data                | 230V AC                     |
| Operating medium                        | Compressed air              |
| Corrosion resistance classification CRC | 2                           |
| Ambient temperature                     | -10 60 °C                   |
| Product weight                          | 0.816 g                     |
| Electrical connection                   | Plug                        |
|                                         | Cubic design                |
|                                         | Design C                    |
|                                         | to DIN 43650                |
| Mounting type                           | with accessories            |
|                                         | Optional                    |
|                                         | Line installation           |
| Pneumatic connection, port 1            | NPT1/4-18                   |
| Pneumatic connection, port 2            | NPT1/4-18                   |
| Pneumatic connection, port 3            | G1/2                        |
| Materials note                          | Free of copper and PTFE     |
| Materials information for seals         | NBR                         |
| Materials information, housing          | Aluminium die cast          |