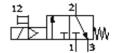

## On-off valve MS6N-EE-1/4-V110-S-Z Part number: 538768

**FESTO** 

Electrical, with silencer, direction of flow: from right to left

## **Data sheet**

| Feature                                 | Value                       |
|-----------------------------------------|-----------------------------|
| Exhaust-air function                    | not throttleable            |
| Type of actuation                       | electrical                  |
| Assembly position                       | Any                         |
| Manual override                         | detenting                   |
|                                         | Pushing                     |
| Design structure                        | Piston slide                |
| Type of reset                           | mechanical spring           |
| Type of piloting                        | direct                      |
| Pilot air supply                        | Internal                    |
| Flow direction                          | non reversible              |
| Valve function                          | 3/2 closed, single solenoid |
| Switching position indicator            | with accessories            |
| Operating pressure                      | 4 10 bar                    |
| b value                                 | 0.5                         |
| C value                                 | 11 l/sbar                   |
| Standard nominal flow rate              | 2,600 l/min                 |
| Characteristic coil data                | 110V AC                     |
| Operating medium                        | Compressed air              |
| Corrosion resistance classification CRC | 2                           |
| Ambient temperature                     | -10 60 °C                   |
| Product weight                          | 0.816 g                     |
| Electrical connection                   | Plug                        |
|                                         | Cubic design                |
|                                         | Design C                    |
|                                         | to DIN 43650                |
| Mounting type                           | with accessories            |
|                                         | Optional                    |
|                                         | Line installation           |
| Pneumatic connection, port 1            | NPT1/4-18                   |
| Pneumatic connection, port 2            | NPT1/4-18                   |
| Pneumatic connection, port 3            | G1/2                        |
| Materials note                          | Free of copper and PTFE     |
| Materials information for seals         | NBR                         |
| Materials information, housing          | Aluminium die cast          |