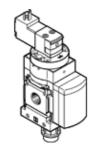

## On-off valve MS6N-EE-1/4-V110-S-Z Part number: 538768

**FESTO** 

Electrical, with silencer, direction of flow: from right to left