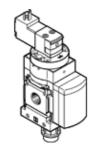

## On-off valve MS6N-EE-1/2-V230-S-Z Part number: 538764

**FESTO** 

Electrical, with silencer, direction of flow: from right to left