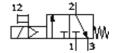

## On-off valve MS6N-EE-1/2-V230-S-Z Part number: 538764

**FESTO** 

Electrical, with silencer, direction of flow: from right to left

## **Data sheet**

| Feature                                 | Value                       |
|-----------------------------------------|-----------------------------|
| Exhaust-air function                    | not throttleable            |
| Type of actuation                       | electrical                  |
| Assembly position                       | Any                         |
| Manual override                         | detenting                   |
|                                         | Pushing                     |
| Design structure                        | Piston slide                |
| Type of reset                           | mechanical spring           |
| Type of piloting                        | direct                      |
| Pilot air supply                        | Internal                    |
| Flow direction                          | non reversible              |
| Valve function                          | 3/2 closed, single solenoid |
| Switching position indicator            | with accessories            |
| Operating pressure                      | 4 10 bar                    |
| b value                                 | 0.4                         |
| C value                                 | 29 l/sbar                   |
| Standard nominal flow rate              | 7,000 l/min                 |
| Characteristic coil data                | 230V AC                     |
| Operating medium                        | Compressed air              |
| Corrosion resistance classification CRC | 2                           |
| Ambient temperature                     | -10 60 °C                   |
| Product weight                          | 0.816 g                     |
| Electrical connection                   | Plug                        |
|                                         | Cubic design                |
|                                         | Design C                    |
|                                         | to DIN 43650                |
| Mounting type                           | with accessories            |
|                                         | Optional                    |
|                                         | Line installation           |
| Pneumatic connection, port 1            | NPT1/2-14                   |
| Pneumatic connection, port 2            | NPT1/2-14                   |
| Pneumatic connection, port 3            | G1/2                        |
| Materials note                          | Free of copper and PTFE     |
| Materials information for seals         | NBR                         |
| Materials information, housing          | Aluminium die cast          |