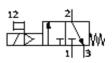

## On-off valve MS6N-EE-1/2-V110-S-Z Part number: 538762

Electrical, with silencer, direction of flow: from right to left

## **Data sheet**

| Feature                                                                                                   | Value                       |
|-----------------------------------------------------------------------------------------------------------|-----------------------------|
| Exhaust-air function                                                                                      | not throttleable            |
| Type of actuation                                                                                         | electrical                  |
| Assembly position                                                                                         | Any                         |
| Manual override                                                                                           | detenting                   |
|                                                                                                           | Pushing                     |
| Design structure                                                                                          | Piston slide                |
| Type of reset                                                                                             | mechanical spring           |
| Type of piloting                                                                                          | direct                      |
| Pilot air supply                                                                                          | Internal                    |
| Flow direction                                                                                            | non reversible              |
| Valve function                                                                                            | 3/2 closed, single solenoid |
| Switching position indicator                                                                              | with accessories            |
| Operating pressure                                                                                        | 4 10 bar                    |
| b value                                                                                                   | 0.4                         |
| C value                                                                                                   | 29 l/sbar                   |
| Standard nominal flow rate                                                                                | 7,000 l/min                 |
| Characteristic coil data                                                                                  | 110V AC                     |
| Operating medium                                                                                          | Compressed air              |
| Corrosion resistance classification CRC                                                                   | 2                           |
| Ambient temperature                                                                                       | -10 60 °C                   |
| Product weight                                                                                            | 0.816 g                     |
| Electrical connection                                                                                     | Plug                        |
|                                                                                                           | Cubic design                |
|                                                                                                           | Design C                    |
| Corrosion resistance classification CRC<br>Ambient temperature<br>Product weight<br>Electrical connection | to DIN 43650                |
| Mounting type                                                                                             | with accessories            |
|                                                                                                           | Optional                    |
|                                                                                                           | Line installation           |
| Pneumatic connection, port 1                                                                              | NPT1/2-14                   |
| Pneumatic connection, port 2                                                                              | NPT1/2-14                   |
| Pneumatic connection, port 3                                                                              | G1/2                        |
| Materials note                                                                                            | Free of copper and PTFE     |
| Materials information for seals                                                                           | NBR                         |
| Materials information, housing                                                                            | Aluminium die cast          |