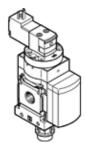

## On-off valve MS6N-EE-1/2-V110-S-Z Part number: 538762

Electrical, with silencer, direction of flow: from right to left

## **Data sheet**

| Feature                                                                                                   | Value                       |
|-----------------------------------------------------------------------------------------------------------|-----------------------------|
| Exhaust-air function                                                                                      | not throttleable            |
| Type of actuation                                                                                         | electrical                  |
| Assembly position                                                                                         | Any                         |
| Manual override                                                                                           | detenting                   |
|                                                                                                           | Pushing                     |
| Design structure                                                                                          | Piston slide                |
| Type of reset                                                                                             | mechanical spring           |
| Type of piloting                                                                                          | direct                      |
| Pilot air supply                                                                                          | Internal                    |
| Flow direction                                                                                            | non reversible              |
| Valve function                                                                                            | 3/2 closed, single solenoid |
| Switching position indicator                                                                              | with accessories            |
| Operating pressure                                                                                        | 4 10 bar                    |
| b value                                                                                                   | 0.4                         |
| C value                                                                                                   | 29 l/sbar                   |
| Standard nominal flow rate                                                                                | 7,000 l/min                 |
| Characteristic coil data                                                                                  | 110V AC                     |
| Operating medium                                                                                          | Compressed air              |
| Corrosion resistance classification CRC                                                                   | 2                           |
| Ambient temperature                                                                                       | -10 60 °C                   |
| Product weight                                                                                            | 0.816 g                     |
| Electrical connection                                                                                     | Plug                        |
|                                                                                                           | Cubic design                |
|                                                                                                           | Design C                    |
| Corrosion resistance classification CRC<br>Ambient temperature<br>Product weight<br>Electrical connection | to DIN 43650                |
| Mounting type                                                                                             | with accessories            |
|                                                                                                           | Optional                    |
|                                                                                                           | Line installation           |
| Pneumatic connection, port 1                                                                              | NPT1/2-14                   |
| Pneumatic connection, port 2                                                                              | NPT1/2-14                   |
| Pneumatic connection, port 3                                                                              | G1/2                        |
| Materials note                                                                                            | Free of copper and PTFE     |
| Materials information for seals                                                                           | NBR                         |
| Materials information, housing                                                                            | Aluminium die cast          |