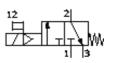

## On-off valve MS4N-EE-1/8-V230-S-Z Part number: 538758

Electrical, with silencer, direction of flow: from right to left

## **Data sheet**

| Feature                                 | Value                   |
|-----------------------------------------|-------------------------|
| Exhaust-air function                    | not throttleable        |
| Type of actuation                       | electrical              |
| Assembly position                       | Any                     |
| Manual override                         | detenting               |
|                                         | Pushing                 |
| Design structure                        | Piston slide            |
| Type of reset                           | mechanical spring       |
| Type of piloting                        | direct                  |
| Pilot air supply                        | Internal                |
| Flow direction                          | non reversible          |
| Valve function                          | 3/2                     |
|                                         | closed                  |
|                                         | monostable              |
| Switching position indicator            | with accessories        |
| Operating pressure                      | 4 10 bar                |
| b value                                 | 0.5                     |
| C value                                 | 4.5 l/sbar              |
| Standard nominal flow rate              | 1,000 l/min             |
| Characteristic coil data                | 230V AC                 |
| Operating medium                        | Compressed air          |
| Corrosion resistance classification CRC | 2                       |
| Ambient temperature                     | -10 60 °C               |
| Product weight                          | 0.289 g                 |
| Electrical connection                   | Plug                    |
|                                         | Cubic design            |
|                                         | Design C                |
|                                         | to DIN 43650            |
| Mounting type                           | with accessories        |
|                                         | Optional                |
|                                         | Line installation       |
| Pneumatic connection, port 1            | NPT1/8-27               |
| Pneumatic connection, port 2            | NPT1/8-27               |
| Pneumatic connection, port 3            | G1/4                    |
| Materials note                          | Free of copper and PTFE |
| Materials information for seals         | NBR                     |
| Materials information, housing          | Aluminium die cast      |