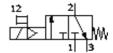

## **Data sheet**

| Feature                                 | Value                   |
|-----------------------------------------|-------------------------|
| Exhaust-air function                    | not throttleable        |
| Type of actuation                       | electrical              |
| Assembly position                       | Any                     |
| Manual override                         | detenting               |
|                                         | Pushing                 |
| Design structure                        | Piston slide            |
| Type of reset                           | mechanical spring       |
| Type of piloting                        | direct                  |
| Pilot air supply                        | Internal                |
| Flow direction                          | non reversible          |
| Valve function                          | 3/2                     |
|                                         | closed                  |
|                                         | monostable              |
| Switching position indicator            | with accessories        |
| Operating pressure                      | 4 10 bar                |
| b value                                 | 0.5                     |
| C value                                 | 4.5 l/sbar              |
| Standard nominal flow rate              | 1,000 l/min             |
| Characteristic coil data                | 110V AC                 |
| Operating medium                        | Compressed air          |
| Corrosion resistance classification CRC | 2                       |
| Ambient temperature                     | -10 60 °C               |
| Product weight                          | 0.289 g                 |
| Electrical connection                   | Plug                    |
|                                         | Cubic design            |
|                                         | Design C                |
|                                         | to DIN 43650            |
| Mounting type                           | with accessories        |
|                                         | Optional                |
|                                         | Line installation       |
| Pneumatic connection, port 1            | NPT1/8-27               |
| Pneumatic connection, port 2            | NPT1/8-27               |
| Pneumatic connection, port 3            | G1/4                    |
| Materials note                          | Free of copper and PTFE |
| Materials information for seals         | NBR                     |
| Materials information, housing          | Aluminium die cast      |