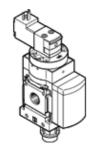

## On-off valve MS4N-EE-1/8-V110-S-Z Part number: 538756

**FESTO** 

Electrical, with silencer, direction of flow: from right to left