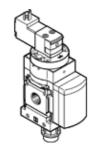

## On-off valve MS4N-EE-1/4-V230-S-Z Part number: 538752

**FESTO** 

Electrical, with silencer, direction of flow: from right to left