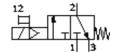

## On-off valve MS4N-EE-1/4-V230-S-Z Part number: 538752

**FESTO** 

Electrical, with silencer, direction of flow: from right to left

## **Data sheet**

| Feature                                 | Value                   |  |
|-----------------------------------------|-------------------------|--|
| Exhaust-air function                    | not throttleable        |  |
| Type of actuation                       | electrical              |  |
| Assembly position                       | Any                     |  |
| Manual override                         | detenting               |  |
|                                         | Pushing                 |  |
| Design structure                        | Piston slide            |  |
| Type of reset                           | mechanical spring       |  |
| Type of piloting                        | direct                  |  |
| Pilot air supply                        | Internal                |  |
| Flow direction                          | non reversible          |  |
| Valve function                          | 3/2                     |  |
|                                         | closed                  |  |
|                                         | monostable              |  |
| Switching position indicator            | with accessories        |  |
| Operating pressure                      | 4 10 bar                |  |
| b value                                 | 0.44                    |  |
| C value                                 | 9.5 l/sbar              |  |
| Standard nominal flow rate              | 2,000 l/min             |  |
| Characteristic coil data                | 230V AC                 |  |
| Operating medium                        | Compressed air          |  |
| Corrosion resistance classification CRC | 2                       |  |
| Ambient temperature                     | -10 60 °C               |  |
| Product weight                          | 0.289 g                 |  |
| Electrical connection                   | Plug                    |  |
|                                         | Cubic design            |  |
|                                         | Design C                |  |
|                                         | to DIN 43650            |  |
| Mounting type                           | with accessories        |  |
|                                         | Optional                |  |
|                                         | Line installation       |  |
| Pneumatic connection, port 1            | NPT1/4-18               |  |
| Pneumatic connection, port 2            | NPT1/4-18               |  |
| Pneumatic connection, port 3            | G1/4                    |  |
| Materials note                          | Free of copper and PTFE |  |
| Materials information for seals         | NBR                     |  |
| Materials information, housing          | Aluminium die cast      |  |