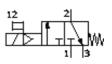

## On-off valve MS4N-EE-1/4-V110-S-Z Part number: 538750

Electrical, with silencer, direction of flow: from right to left