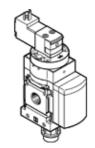

## On-off valve MS6-EE-3/8-V230-S-Z Part number: 538746

**FESTO** 

Electrical, with silencer, direction of flow: from right to left