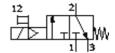

## On-off valve MS6-EE-3/8-V230-S-Z Part number: 538746

**FESTO** 

Electrical, with silencer, direction of flow: from right to left

## **Data sheet**

| Feature                                 | Value                       |
|-----------------------------------------|-----------------------------|
| Exhaust-air function                    | not throttleable            |
| Type of actuation                       | electrical                  |
| Assembly position                       | Any                         |
| Manual override                         | detenting                   |
|                                         | Pushing                     |
| Design structure                        | Piston slide                |
| Type of reset                           | mechanical spring           |
| Type of piloting                        | direct                      |
| Pilot air supply                        | Internal                    |
| Flow direction                          | non reversible              |
| Valve function                          | 3/2 closed, single solenoid |
| Switching position indicator            | with accessories            |
| Operating pressure                      | 4 10 bar                    |
| b value                                 | 0.5                         |
| C value                                 | 22 l/sbar                   |
| Standard nominal flow rate              | 5,500 l/min                 |
| Characteristic coil data                | 230V AC                     |
| Operating medium                        | Compressed air              |
| Corrosion resistance classification CRC | 2                           |
| Ambient temperature                     | -10 60 °C                   |
| Product weight                          | 0.816 g                     |
| Electrical connection                   | Plug                        |
|                                         | Cubic design                |
|                                         | Design C                    |
|                                         | to DIN 43650                |
| Mounting type                           | with accessories            |
|                                         | Optional                    |
|                                         | Line installation           |
| Pneumatic connection, port 1            | G3/8                        |
| Pneumatic connection, port 2            | G3/8                        |
| Pneumatic connection, port 3            | G1/2                        |
| Materials note                          | Free of copper and PTFE     |
| Materials information for seals         | NBR                         |
| Materials information, housing          | Aluminium die cast          |