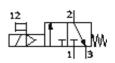

## On-off valve MS6-EE-1/4-V230-S-Z Part number: 538740

Electrical, with silencer, direction of flow: from right to left

## **Data sheet**

| Feature                                 | Value                       |
|-----------------------------------------|-----------------------------|
| Exhaust-air function                    | not throttleable            |
| Type of actuation                       | electrical                  |
| Assembly position                       | Any                         |
| Manual override                         | detenting                   |
|                                         | Pushing                     |
| Design structure                        | Piston slide                |
| Type of reset                           | mechanical spring           |
| Type of piloting                        | direct                      |
| Pilot air supply                        | Internal                    |
| Flow direction                          | non reversible              |
| Valve function                          | 3/2 closed, single solenoid |
| Switching position indicator            | with accessories            |
| Operating pressure                      | 4 10 bar                    |
| b value                                 | 0.5                         |
| C value                                 | 11 l/sbar                   |
| Standard nominal flow rate              | 2,600 l/min                 |
| Characteristic coil data                | 230V AC                     |
| Operating medium                        | Compressed air              |
| Corrosion resistance classification CRC | 2                           |
| Ambient temperature                     | -10 60 °C                   |
| Product weight                          | 0.816 g                     |
| Electrical connection                   | Plug                        |
|                                         | Cubic design                |
|                                         | Design C                    |
|                                         | to DIN 43650                |
| Mounting type                           | with accessories            |
|                                         | Optional                    |
|                                         | Line installation           |
| Pneumatic connection, port 1            | G1/4                        |
| Pneumatic connection, port 2            | G1/4                        |
| Pneumatic connection, port 3            | G1/2                        |
| Materials note                          | Free of copper and PTFE     |
| Materials information for seals         | NBR                         |
| Materials information, housing          | Aluminium die cast          |