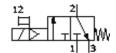

## On-off valve MS6-EE-1/4-V110-S-Z Part number: 538738

**FESTO** 

Electrical, with silencer, direction of flow: from right to left

## **Data sheet**

| Feature                                 | Value                       |
|-----------------------------------------|-----------------------------|
| Exhaust-air function                    | not throttleable            |
| Type of actuation                       | electrical                  |
| Assembly position                       | Any                         |
| Manual override                         | detenting                   |
|                                         | Pushing                     |
| Design structure                        | Piston slide                |
| Type of reset                           | mechanical spring           |
| Type of piloting                        | direct                      |
| Pilot air supply                        | Internal                    |
| Flow direction                          | non reversible              |
| Valve function                          | 3/2 closed, single solenoid |
| Switching position indicator            | with accessories            |
| Operating pressure                      | 4 10 bar                    |
| b value                                 | 0.5                         |
| C value                                 | 11 l/sbar                   |
| Standard nominal flow rate              | 2,600 l/min                 |
| Characteristic coil data                | 110V AC                     |
| Operating medium                        | Compressed air              |
| Corrosion resistance classification CRC | 2                           |
| Ambient temperature                     | -10 60 °C                   |
| Product weight                          | 0.816 g                     |
| Electrical connection                   | Plug                        |
|                                         | Cubic design                |
|                                         | Design C                    |
|                                         | to DIN 43650                |
| Mounting type                           | with accessories            |
|                                         | Optional                    |
|                                         | Line installation           |
| Pneumatic connection, port 1            | G1/4                        |
| Pneumatic connection, port 2            | G1/4                        |
| Pneumatic connection, port 3            | G1/2                        |
| Materials note                          | Free of copper and PTFE     |
| Materials information for seals         | NBR                         |
| Materials information, housing          | Aluminium die cast          |