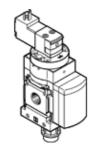

## On-off valve MS6-EE-1/4-V110-S-Z Part number: 538738

**FESTO** 

Electrical, with silencer, direction of flow: from right to left