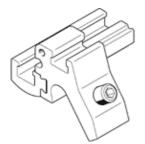

## mounting SMBZ-8-125/320 Part number: 537808

For attaching proximity switches with type 8 slot to cylinders with tie rod.