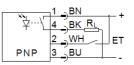

## **Data sheet**

| Feature                                                                                                                                                                                                                                                                                                                                                                         | Value                              |
|---------------------------------------------------------------------------------------------------------------------------------------------------------------------------------------------------------------------------------------------------------------------------------------------------------------------------------------------------------------------------------|------------------------------------|
| Design                                                                                                                                                                                                                                                                                                                                                                          | Block design                       |
| Conforms to standard                                                                                                                                                                                                                                                                                                                                                            | EN 60947-5-2                       |
| Authorisation                                                                                                                                                                                                                                                                                                                                                                   | RCM Mark                           |
|                                                                                                                                                                                                                                                                                                                                                                                 | c UL us - Listed (OL)              |
| CE mark (see declaration of conformity)                                                                                                                                                                                                                                                                                                                                         | to EU directive for EMC            |
| Materials note                                                                                                                                                                                                                                                                                                                                                                  | Free of copper and PTFE            |
| Measured variable                                                                                                                                                                                                                                                                                                                                                               | Position                           |
| Measuring principle                                                                                                                                                                                                                                                                                                                                                             | Optoelectronic                     |
| Measurement method                                                                                                                                                                                                                                                                                                                                                              | Retro-reflective sensor            |
|                                                                                                                                                                                                                                                                                                                                                                                 | For transparent objects            |
| Type of light                                                                                                                                                                                                                                                                                                                                                                   | Red, polarised                     |
| Working range                                                                                                                                                                                                                                                                                                                                                                   | 5 500 mm                           |
| Ambient temperature                                                                                                                                                                                                                                                                                                                                                             | -20 60 °C                          |
| Reference material                                                                                                                                                                                                                                                                                                                                                              | Laser reflector, 51 x 51 mm        |
| Switch output                                                                                                                                                                                                                                                                                                                                                                   | PNP                                |
| Switching element function                                                                                                                                                                                                                                                                                                                                                      | Switchable                         |
| Max. switching frequency                                                                                                                                                                                                                                                                                                                                                        | 1,000 Hz                           |
| Max. output current                                                                                                                                                                                                                                                                                                                                                             | 100 mA                             |
| Voltage drop                                                                                                                                                                                                                                                                                                                                                                    | <= 2.4 V                           |
| Short circuit strength                                                                                                                                                                                                                                                                                                                                                          | Pulsing                            |
| Operating voltage range DC                                                                                                                                                                                                                                                                                                                                                      | 10 30 V                            |
| Residual ripple                                                                                                                                                                                                                                                                                                                                                                 | 10 %                               |
| Idle current                                                                                                                                                                                                                                                                                                                                                                    | 25 mA                              |
| Polarity protected                                                                                                                                                                                                                                                                                                                                                              | for all electrical connections     |
| Electrical connection                                                                                                                                                                                                                                                                                                                                                           | Plug                               |
|                                                                                                                                                                                                                                                                                                                                                                                 | M8x1                               |
|                                                                                                                                                                                                                                                                                                                                                                                 | 4-pin                              |
| Size                                                                                                                                                                                                                                                                                                                                                                            | 20x32x12 mm                        |
| Mounting type                                                                                                                                                                                                                                                                                                                                                                   | with through hole                  |
| Product weight                                                                                                                                                                                                                                                                                                                                                                  | 10 g                               |
| Material housing                                                                                                                                                                                                                                                                                                                                                                | ABS                                |
| Operating status display                                                                                                                                                                                                                                                                                                                                                        | Yellow LED                         |
| Operating reserve display                                                                                                                                                                                                                                                                                                                                                       | Green LED                          |
| tch output<br>tching element function<br>x. switching frequency<br>x. output current<br>tage drop<br>ort circuit strength<br>erating voltage range DC<br>idual ripple<br>a current<br>arity protected<br>ctrical connection<br>e<br>unting type<br>duct weight<br>terial housing<br>erating status display<br>erating reserve display<br>ting options<br>ting range lower limit | Teach-In                           |
|                                                                                                                                                                                                                                                                                                                                                                                 | Teach-in via electrical connection |
| Setting range lower limit                                                                                                                                                                                                                                                                                                                                                       | 5 mm                               |
| Upper limit of adjustment range                                                                                                                                                                                                                                                                                                                                                 | 500 mm                             |
| Protection class                                                                                                                                                                                                                                                                                                                                                                | IP67                               |
| Corrosion resistance classification CRC                                                                                                                                                                                                                                                                                                                                         | 2 - Moderate corrosion stress      |