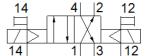

## solenoid valve VUVB-S-B42-ZD-Q8-1T1L Part number: 537616

**FESTO** 

For valve terminal VTUB, with appropriate (plug-in) solenoid coil and LED, with manual override, without socket. This type is suitable for vacuum.

## **Data sheet**

| Value                                                            |
|------------------------------------------------------------------|
| 4/2 bistable                                                     |
| electrical                                                       |
| 20 mm                                                            |
| 800 l/min                                                        |
| -0.9 8 bar                                                       |
| Piston slide                                                     |
| IP65                                                             |
| 7 mm                                                             |
| not throttleable                                                 |
| soft                                                             |
| Anv                                                              |
| Pushing                                                          |
| Piloted                                                          |
| external                                                         |
| non reversible                                                   |
| 2 8 bar                                                          |
| 25 ms                                                            |
| 24 V DC: low-current phase 0.1 W, high-current phase 3.3 W       |
| 0.8 kV                                                           |
| 3                                                                |
| +/- 10 %                                                         |
| Compressed air in accordance with ISO8573-1:2010 [7:4:4]         |
| Lubricated operation possible (subsequently required for further |
| operation)                                                       |
| to EU directive for EMC                                          |
| 1                                                                |
| -20 40 °C                                                        |
| -5 50 °C                                                         |
| -5 50 °C                                                         |
| 2 Nm                                                             |
| 220 g                                                            |
| Socket for multi-pin plug                                        |
| with through hole                                                |
| Sub-base                                                         |
| Non-ducted                                                       |
| Sub-base                                                         |
| QS-8                                                             |
| Sub-base                                                         |
| QS-8                                                             |
| Free of copper and PTFE                                          |
| Conforms to RoHS                                                 |
| FPM                                                              |
| HNBR                                                             |
| NBR                                                              |
| PA-reinforced                                                    |
| Wrought Aluminium alloy                                          |
|                                                                  |