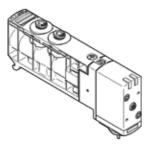

## solenoid valve VUVB-S-B42-ZD-Q8-1T1L Part number: 537616

**FESTO** 

For valve terminal VTUB, with appropriate (plug-in) solenoid coil and LED, with manual override, without socket. This type is suitable for vacuum.