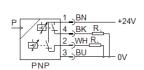

## **Data sheet**

| Feature                                 | Value                                                    |
|-----------------------------------------|----------------------------------------------------------|
| Authorisation                           | RCM Mark                                                 |
|                                         | c UL us - Recognized (OL)                                |
| CE mark (see declaration of conformity) | to EU directive for EMC                                  |
| Materials note                          | Free of copper and PTFE                                  |
|                                         | Conforms to RoHS                                         |
| Measured variable                       | Relative pressure                                        |
| Measurement method                      | Piezoresistive pressure sensor with display              |
| Pressure measuring range, initial value | 0 bar                                                    |
| Pressure measuring range, final value   | 2 bar                                                    |
| Operating medium                        | Compressed air in accordance with ISO8573-1:2010 [7:4:4] |
| Note on operating and pilot medium      | Lubricated operation possible                            |
| Medium temperature                      | 0 50 °C                                                  |
| Ambient temperature                     | 0 50 °C                                                  |
| Accuracy, FS                            | 2 %FS                                                    |
| Switch output                           | 2xPNP                                                    |
| Switching function                      | Freely programmable                                      |
| Switching element function              | Switchable                                               |
| Switching point reproducibility         | 0.3 %                                                    |
| Max. output current                     | 150 mA                                                   |
| Short circuit strength                  | Pulsing                                                  |
| Operating voltage range DC              | 15 30 V                                                  |
| Polarity protected                      | for all electrical connections                           |
| Electrical connection                   | Plug                                                     |
|                                         | Round design                                             |
|                                         | to EN 60947-5-2                                          |
|                                         | M8x1                                                     |
|                                         | 4-pin                                                    |
| Mounting type                           | Optional                                                 |
|                                         | with top-hat rail                                        |
|                                         | with wall/surface fixing                                 |
| Assembly position                       | Any                                                      |
| Pneumatic connection                    | G1/8                                                     |
| Product weight                          | 85 g                                                     |
| Material housing                        | PA                                                       |
|                                         | POM-reinforced                                           |
| Type of display                         | illuminated LCD                                          |
| Operating status display                | LCD                                                      |
| Setting options                         | Teach-In                                                 |
| Protection against manipulation         | PIN-Code                                                 |
| Threshold value setting range           | 2 99.8 %                                                 |
| Hysteresis setting range                | 0 90 %                                                   |
| Protection class                        | IP65                                                     |
| Corrosion resistance classification CRC | 2 - Moderate corrosion stress                            |