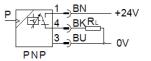

## **Data sheet**

| Feature                                 | Value                                                    |
|-----------------------------------------|----------------------------------------------------------|
| Authorisation                           | RCM Mark                                                 |
|                                         | c UL us - Recognized (OL)                                |
| CE mark (see declaration of conformity) | to EU directive for EMC                                  |
| Materials note                          | Free of copper and PTFE                                  |
|                                         | Conforms to RoHS                                         |
| Measured variable                       | Relative pressure                                        |
| Measurement method                      | Piezoresistive pressure sensor with display              |
| Pressure measuring range, initial value | 0 bar                                                    |
| Pressure measuring range, final value   | 2 bar                                                    |
| Operating medium                        | Compressed air in accordance with ISO8573-1:2010 [7:4:4] |
| Note on operating and pilot medium      | Lubricated operation possible                            |
| Medium temperature                      | 0 50 °C                                                  |
| Ambient temperature                     | 0 50 °C                                                  |
| Accuracy, FS                            | 2 %FS                                                    |
| Switch output                           | PNP                                                      |
| Switching function                      | Freely programmable                                      |
| Switching element function              | Switchable                                               |
| Switching point reproducibility         | 0.3 %                                                    |
| Max. output current                     | 150 mA                                                   |
| Short circuit strength                  | Pulsing                                                  |
| Operating voltage range DC              | 15 30 V                                                  |
| Polarity protected                      | for all electrical connections                           |
| Electrical connection                   | Plug                                                     |
|                                         | Round design                                             |
|                                         | to EN 60947-5-2                                          |
|                                         | M8x1                                                     |
|                                         | 3-pin                                                    |
| Mounting type                           | Optional                                                 |
|                                         | with top-hat rail                                        |
|                                         | with wall/surface fixing                                 |
| Assembly position                       | Any                                                      |
| Pneumatic connection                    | G1/8                                                     |
| Product weight                          | 85 g                                                     |
| Material housing                        | PA                                                       |
|                                         | POM-reinforced                                           |
| Type of display                         | illuminated LCD                                          |
| Operating status display                | LCD                                                      |
| Setting options                         | Teach-In                                                 |
| Protection against manipulation         | PIN-Code                                                 |
| Threshold value setting range           | 2 99.8 %                                                 |
| Hysteresis setting range                | 090%                                                     |
| Protection class                        | IP65                                                     |
| Corrosion resistance classification CRC | 2 - Moderate corrosion stress                            |