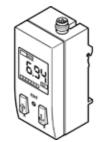

## pressure sensor SDE1-D2-G2-W18-L-P1-M8 Part number: 537024 Product to be discontinued

With M8 plug version. Type to be discontinued. Available until 2019. See Support Portal for alternative products.