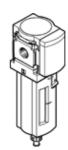

## **Activated carbon filter** MS4N-LFX-1/8-R-Z Part number: 536716

**FESTO** 

Plastic bowl with plastic bowl guard, direction of flow: from right to left.